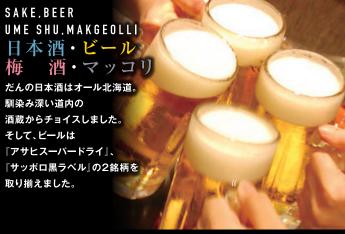

### 焼酎

550円

(税込:605円)

鏡月 (甲類)

380円 (税込:418円)

480円

北の勝

大海

## マッコリ

酒

ソウル マッコリ 450円 (税込:495円)